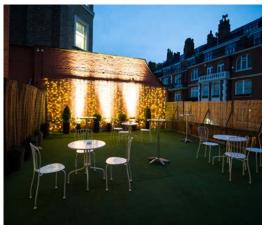

## KENT HOUSE KNIGHTSBRIDGE

is a versatile Victorian townhouse that stylishly combines historical elegance with the intimacy of a private house and boasts many beautiful features including ornate cornicing, marble floors, a sweeping staircase and atrium, large floor to ceiling windows and an outdoor terrace. Flexible spaces, a neutral interior and outstanding event management services make it perfect for corporate and private events for up to 300 guests.