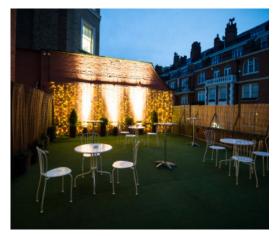

## KENT HOUSE KNIGHTSBRIDGE

is a versatile Victorian townhouse that stylishly combines historical elegance with the intimacy of a private house and boasts many beautiful features including ornate cornicing, marble floors, a sweeping staircase and atrium, large floor to ceiling windows and an outdoor terrace. Flexible spaces, a neutral interior and outstanding event management services make it perfect for corporate and private events for up to 300 guests.

## Summer packages start from £60.00 + vat per person and include:

- Exclusive hire of our venue from 7pm to 11pm
- Lighting and background music
- Pimms and Prosecco reception
- Unlimited beer, wine and soft drinks
- Delicious canapés and bowl food
- Full event management, cloakroom and security